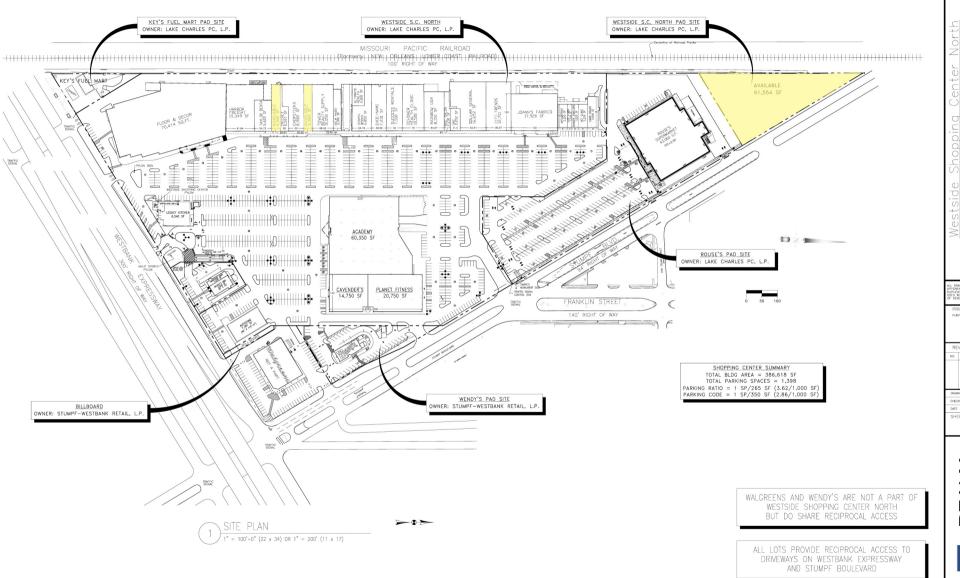

- \* Small Shop retail space available
- \* 61,554 SF pad available for ground lease or build-to-suit

Westbank Expressway 127,521 vpd

FOR LEASING CONTACT:

Adam Moore (713) 516-6434 amoore@realmrealty.com

# 2015 Remodel Westside Shopping Center North

BIvd. North Stumpf I Shopping Center Nof Westbank Expwy. & Gretna, Louisiana Westside est Corner DRAWN SWG SHEET TITLE LEASING SITE PLAN

REALM REALTY