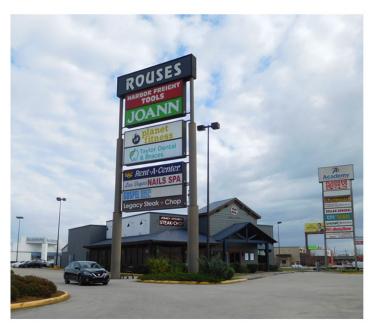

#### PROJECT HIGHLIGHTS

- Westside Shopping Center North is conveniently located 3 miles from New Orleans' central business district on the "going home" side of the Westbank Expressway, with traffic counts averaging more than 127,000 VPD.
- Westside's prominent location, strong anchors and unique tenant mix attract a steady stream of retail traffic to the center throughout the business day.
- National and regional tenants include Rouses, Academy Sports + Outdoors, Floor & Decor, Jo-Ann Fabrics and Crafts, Dollar General, Harbor Freight Tools, Cavender's, Planet Fitness, AutoZone, CitiTrends, Legacy Kitchen, Dickey's BBQ, GNC and Smoothie King.