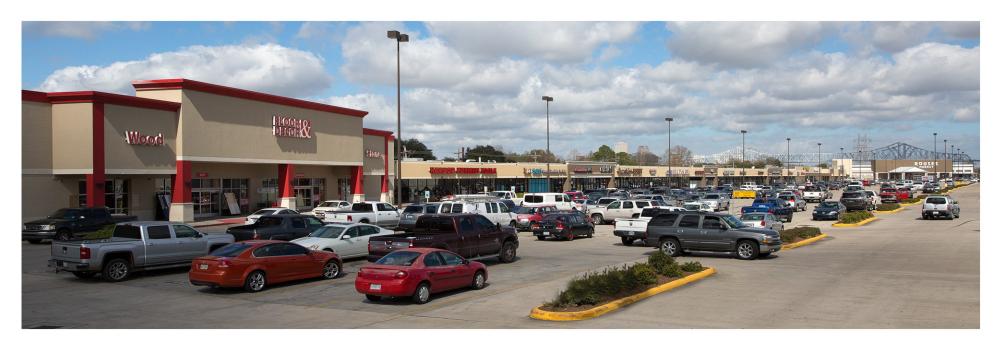

#### PROJECT HIGHLIGHTS

- Westside Shopping Center North is conveniently located 3 miles from New Orleans' central business district on the "going home" side of the Westbank Expressway, with traffic counts averaging more than 127,000 VPD.
- Westside's prominent location, strong anchors and unique tenant mix attract a steady stream of retail traffic to the center throughout the business day.
- National and regional tenants include Rouses, Academy Sports + Outdoors, Floor & Decor, Jo-Ann Fabrics and Crafts, Dollar General, Harbor Freight Tools, Cavender's, Planet Fitness, AutoZone, CitiTrends, Legacy Kitchen, Dickey's BBQ, GNC and Smoothie King.