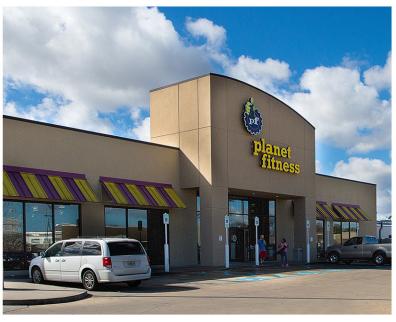

#### PROJECT HIGHLIGHTS

- Westside Shopping Center North is conveniently located 3 miles from New Orleans' central business district on the "going home" side of the Westbank Expressway, with traffic counts averaging more than 127,000 VPD.
- Westside's prominent location, strong anchors and unique tenant mix attract a steady stream of retail traffic to the center throughout the business day.
- National and regional tenants include Rouses, Academy Sports + Outdoors, Floor & Decor, Jo-Ann Fabrics and Crafts, Dollar General, Harbor Freight Tools, Cavender's, Planet Fitness, AutoZone, CitiTrends, Legacy Kitchen, Dickey's BBQ, GNC and Smoothie King.