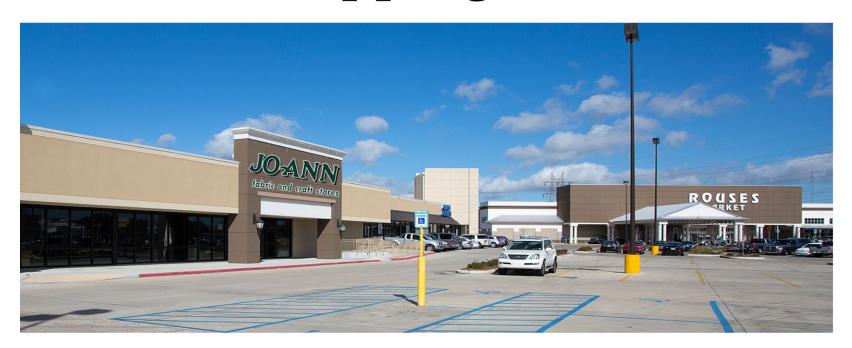

#### PROJECT HIGHLIGHTS

- Westside Shopping Center North is conveniently located 3 miles from New Orleans' central business district on the "going home" side of the Westbank Expressway, with traffic counts averaging more than 127,000 VPD.
- Westside's prominent location, strong anchors and unique tenant mix attract a steady stream of retail traffic to the center throughout the business day.
- National and regional tenants include Rouses, Academy Sports + Outdoors, Floor & Decor, Jo-Ann Fabrics and Crafts, Dollar General, Harbor Freight Tools, Cavender's, Planet Fitness, AutoZone, CitiTrends, Legacy Kitchen, Dickey's BBQ, GNC and Smoothie King.