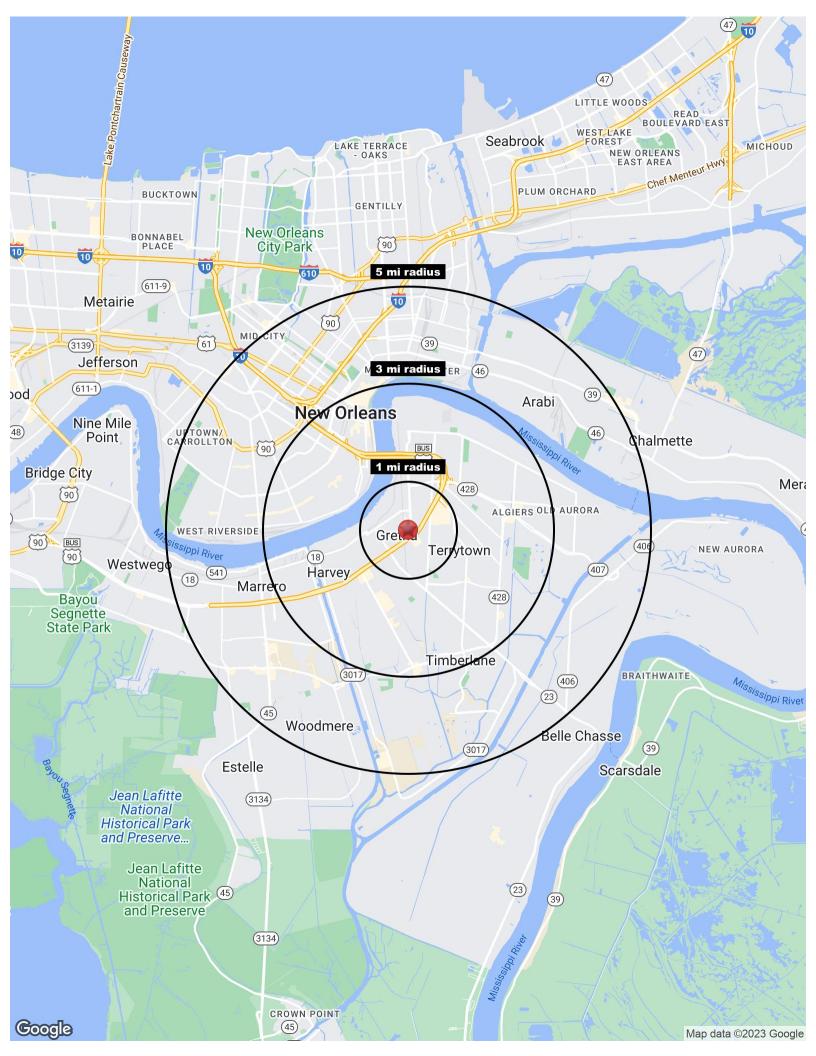

#### PROJECT HIGHLIGHTS

- Westside Shopping Center North is conveniently located 3 miles from New Orleans' central business district on the "going home" side of the Westbank Expressway, with traffic counts averaging more than 127,000 VPD.
- Westside's prominent location, strong anchors and unique tenant mix attract a steady stream of retail traffic to the center throughout the business day.
- National and regional tenants include Rouses, Academy Sports + Outdoors, Floor & Decor, Jo-Ann Fabrics and Crafts, Dollar General, Harbor Freight Tools, Cavender's, Planet Fitness, AutoZone, CitiTrends, Legacy Kitchen, Dickey's BBQ, GNC and Smoothie King.

| <i>DEMOGRAPHICS</i>        | 1 Mile   | 3 Miles  | 5 Miles  |
|----------------------------|----------|----------|----------|
| Population                 | 14,009   | 133,841  | 347,780  |
| Households                 | 6,003    | 59,800   | 148,499  |
| 2023 Est. Median HH Income | \$46,521 | \$58,383 | \$61,606 |
| 2023 Est. Average Income   | \$66,187 | \$78,077 | \$89,105 |
| Median Age                 | 37.7     | 38.1     | 38.0     |