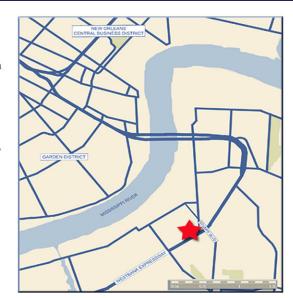

#### PROJECT HIGHLIGHTS

- Westside Shopping Center North is conveniently located 3 miles from New Orleans' central business district on the "going home" side of the Westbank Expressway, with traffic counts averaging more than 127,000 VPD.
- Westside's prominent location, strong anchors and unique tenant mix attract a steady stream of retail traffic to the center throughout the business day.
- National and regional tenants include Rouses, Academy Sports + Outdoors, Floor & Decor, Jo-Ann Fabrics and Crafts, Dollar General, Harbor Freight Tools, Cavender's, Planet Fitness, AutoZone, CitiTrends, Legacy Kitchen, Dickey's BBQ, GNC and Smoothie King.

- \* Small Shop retail space available
- \* 61,554 SF pad available for ground lease or build-to-suit

Westbank Expressway 127,521 vpd

FOR LEASING CONTACT:

Adam Moore (713) 516-6434 amoore@realmrealty.com