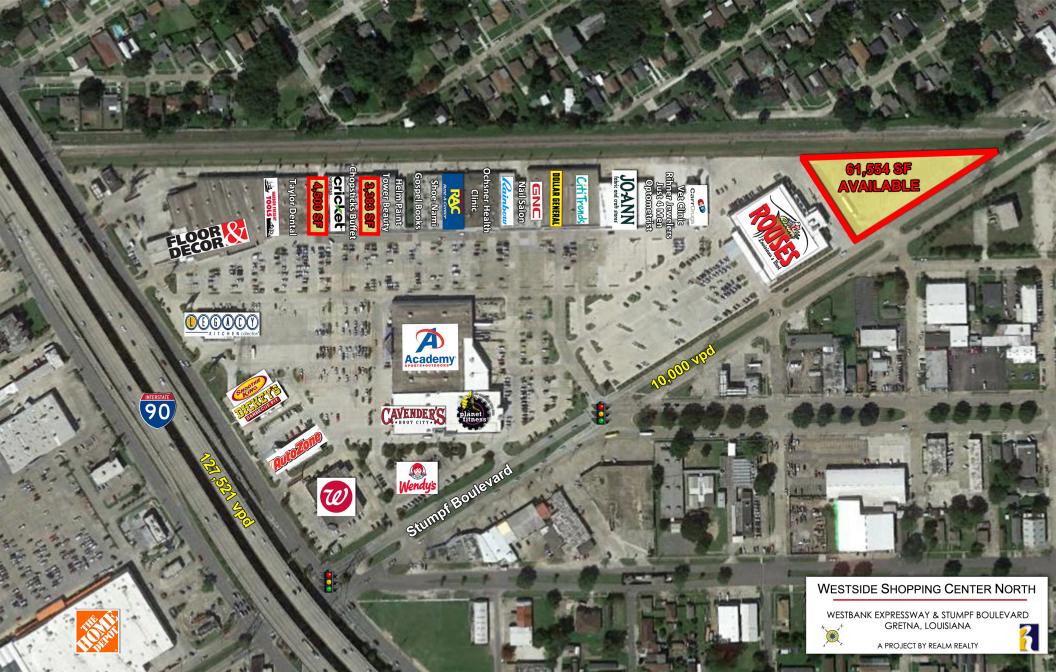

#### PROJECT HIGHLIGHTS

- Westside Shopping Center North is conveniently located 3 miles from New Orleans' central business district on the "going home" side of the Westbank Expressway, with traffic counts averaging more than 127,000 VPD.
- Westside's prominent location, strong anchors and unique tenant mix attract a steady stream of retail traffic to the center throughout the business day.
- National and regional tenants include Rouses, Academy Sports + Outdoors, Floor & Decor, Jo-Ann Fabrics and Crafts, Dollar General, Harbor Freight Tools, Cavender's, Planet Fitness, AutoZone, CitiTrends, Legacy Kitchen, Dickey's BBQ, GNC and Smoothie King.